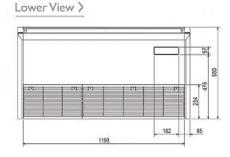

## Dimension

PCFY-P63VKM-E

Telephone: 01707 282880

Email: air.conditioning@meuk.mee.com Website: http://www.mitsubishielectric.co.uk/aircon

Mitsubishi Electric reserves the right to make any variation in technical specification to the equipment described, or to withdraw or replace products without prior notification or public announcement.

## **Product Details**

| PCFY-P63VKM-E                      |                |
|------------------------------------|----------------|
| Capacity (kW):                     |                |
| Heating (Nominal)                  | 8.0            |
| Cooling (Nominal)                  | 7.1            |
| Heating (UK)                       | 7.4            |
| Cooling (UK)                       | 6.7            |
| R410A High Sensible Cooling (UK)   | 5.2            |
| SHF R410A (UK)                     | 0.72           |
| SHF High Sensible R410A (UK)       | 0.77           |
| Power Input (kW) Heating (Nominal) | 0.05           |
| Power Input (kW) Cooling (Nominal) | 0.05           |
| Airflow(m3/min) - Lo-Mi1-Mi2-Hi    | 14-15-16-18    |
| Noise (dBA) - Lo-Mi1-Mi2-Hi        | 31-33-35-37    |
| Width - mm                         | 1280           |
| Depth - mm                         | 680            |
| Height - mm                        | 230            |
| Weight - kg                        | 32             |
| Electrical Supply                  | 220-240v, 50Hz |
| Phase                              | Single         |
| Mains Cable No. Cores              | 3              |
| Running Current (A) - Heating      | 0.33           |
| Running Current (A) - Cooling      | 0.33           |
| Fuse Rating (BS88) - HRC (A)       | 6              |