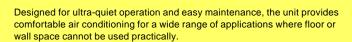

## PCFY-P63VKM-E

Indoor Unit

Ceiling Suspended

- Indoor unit designed for direct ceiling suspension
- Flush to wall installation for concealment of service connections
- Drain piping can be connected from left or right