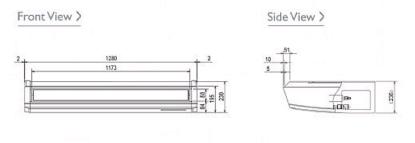

## Dimension

PCFY-P63VKM-E

Telephone: 01707 282880

Email: air.conditioning@meuk.mee.com Website: http://www.mitsubishielectric.co.uk/aircon

Mitsubishi Electric reserves the right to make any variation in technical specification to the equipment described, or to withdraw or replace products without prior notification or public announcement.

## **Product Details**

| PCFY-P63VKM-E                      |                |
|------------------------------------|----------------|
| Capacity (kW):                     |                |
| Heating (Nominal)                  | 8.0            |
| Cooling (Nominal)                  | 7.1            |
| Heating (UK)                       | 7.4            |
| Cooling (UK)                       | 6.7            |
| R410A High Sensible Cooling (UK)   | 5.2            |
| SHF R410A (UK)                     | 0.72           |
| SHF High Sensible R410A (UK)       | 0.77           |
| Power Input (kW) Heating (Nominal) | 0.05           |
| Power Input (kW) Cooling (Nominal) | 0.05           |
| Airflow(m3/min) - Lo-Mi1-Mi2-Hi    | 14-15-16-18    |
| Noise (dBA) - Lo-Mi1-Mi2-Hi        | 31-33-35-37    |
| Width - mm                         | 1280           |
| Depth - mm                         | 680            |
| Height - mm                        | 230            |
| Weight - kg                        | 32             |
| Electrical Supply                  | 220-240v, 50Hz |
| Phase                              | Single         |
| Mains Cable No. Cores              | 3              |
| Running Current (A) - Heating      | 0.33           |
| Running Current (A) - Cooling      | 0.33           |
| Fuse Rating (BS88) - HRC (A)       | 6              |